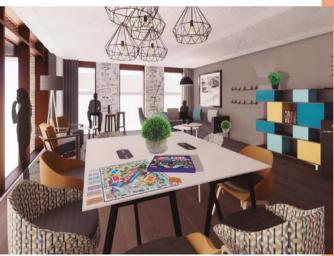

## **Creative Meetings & Events**

MEETINGS MADE MORE

Our spaces tickle your senses and inspire the unconventional, we've created a new way of doing business. Full of smart ideas and sustainable touches, these are multi-functional rooms that can bendand flex to suit your needs.

INNSiDE by Melia Newcastle offers 5 spaces including the Big Ideas Space and breakout events space with views from the mezzanine over the Open Living Lounge below.

Fo get your brainwaves buzzing - we've included all of the essentials;
projector, screen, stationary etc. and smart, sustainable touches.